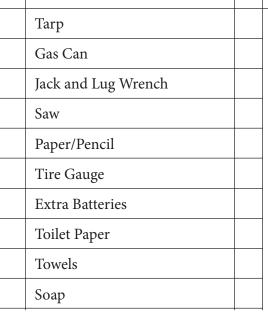

## Auto Emergency Kit

| $\checkmark$ |                           | $\checkmark$ | all long at the second                                                  |
|--------------|---------------------------|--------------|-------------------------------------------------------------------------|
|              | First Aid Kit             |              | Weather Specific clothing                                               |
|              | Battery Jump Box          |              | Hand Warmers                                                            |
|              | Flashlight                |              | Matches/ Fire Starter                                                   |
|              | Phone Charger             |              | Water                                                                   |
|              | Tow Strap                 |              | Snacks                                                                  |
|              | Gloves                    |              | Poncho                                                                  |
|              | Fire Extinguisher         |              | Whistle                                                                 |
|              | Tire Inflator             |              | Phone                                                                   |
|              | Blanket                   |              | Extra Key                                                               |
|              | Tape                      |              | Spare Tire                                                              |
|              | Warning Triangles/Flares  |              | Siphon Hose                                                             |
|              | Tire Repair Kit/ FixAFlat |              | Reflective Vest                                                         |
|              | Jumper Cables             |              | Traction Devices (chains, kitty litter, carpet scraps, traction boards) |
|              | Tool Kit                  |              | Optional Advanced Tools                                                 |
|              | Leatherman                |              | Voltmeter                                                               |
|              | Maps                      |              | Battery Tester                                                          |
|              | Radio                     |              | Battery Terminal Cleaner                                                |
|              | Shovel                    |              | Diagnostic Code Reader                                                  |
|              | Auto Fluids               |              | Emergency Sleeping Bag                                                  |
|              | Tarp                      |              |                                                                         |
|              | Gas Can                   |              | FIRST AID                                                               |
|              | Jack and Lug Wrench       |              |                                                                         |
|              | Carr                      |              |                                                                         |